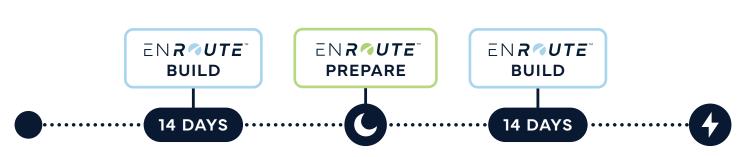

### **ENROUTE™ PREPARE**

Prepare your body for the metabolic stress of surgery and improve post-surgical outcomes.

2x Daily for 14 Days Before Surgery 2x the Evening Before Surgery

2x Daily for 14 Days After Surgery

Note: If your surgery is less than 14 days away, you can still benefit by starting as soon as possible.